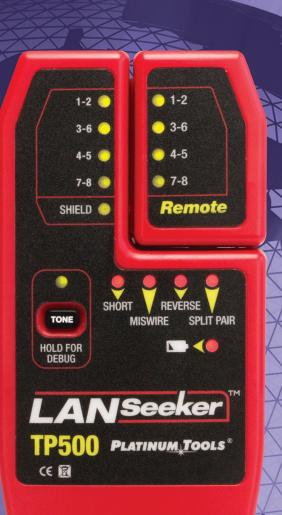

## LanSeeker<sup>™</sup> Cable Tester

## A cable installer's must-have tool.

Professional Grade for Everyday Use

Actual Size)

**The LanSeeker**<sup>™</sup> is a fast, rugged cable tester and tone generator in one unit. It displays cable test results using LED indicators on the main and remote unit. An easy-to-use professional grade tool, the LanSeeker is a must have for residential and commercial cable installers. When the unit senses a connection between the main and remote unit, the battery-saving auto-on feature initiates test results within 2 seconds. The tester automatically powers off within 5 seconds of the cable being disconnected.

LanSeeker tests for shorts, opens, miswires, reversals, and split pairs and can display connection and fault information on a pair-by-pair basis. It also generates audio tones for use with tone tracers on all pairs.

## **Key Features**

- Displays cable test results on main and remote units in less than 2 seconds
- Immediately detects shorts by just plugging in one end of a cable to the tester
- Identifies shorts, opens, miswires, reversed and split pairs
- No on/off switch, automatically starts test when a connection is sensed between main and remote unit
- Debug mode diagnoses and displays faults one pair at a time
- Includes tone generator
- Self-stored remote