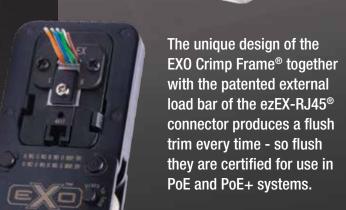

#### The Kit Contains:

- EXO Crimp Frame® with EX Die
- 25pcs. ezEX38 Connectors
- 50pcs. ezEX44 Connectors
- 25pcs. ezEX48 Connectors
- 20pcs. ezEX Strain Reliefs