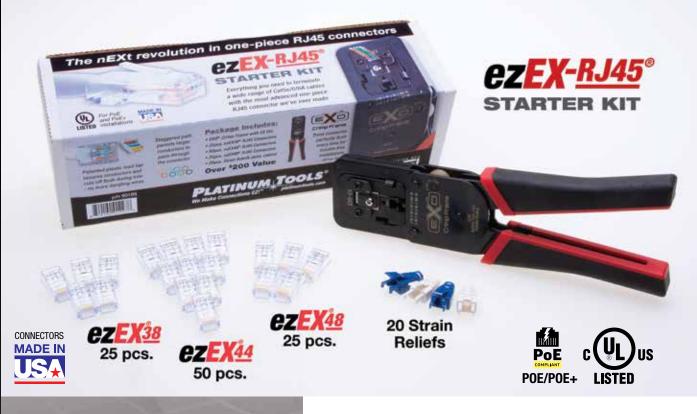

# We're making it easy to step up to the most advanced RJ45 connector we've ever made

The ezEX Starter Kit contains everything you need to start using our newest connector to terminate a complete range of modern cables, all at a very special value.

#### The Kit Contains:

- EXO Crimp Frame® with EX Die
- 25pcs. ezEX38 Connectors
- 50pcs. ezEX44 Connectors
- 25pcs. ezEX48 Connectors
- 20pcs. ezEX Strain Reliefs