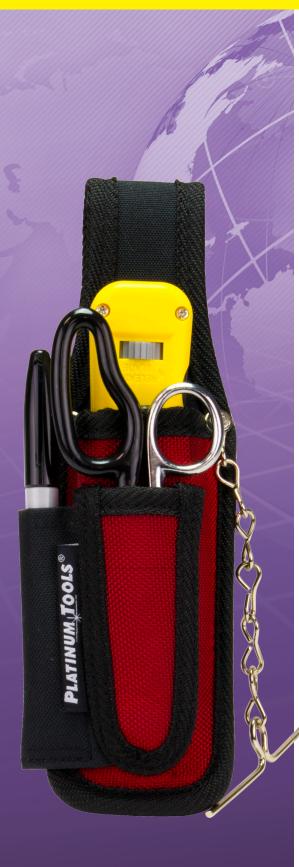

## **PRO Punchdown Kit**

PLATINUM, TOOLS

The Platinum Tools PRO Punchdown Kit includes some of our most popular tools: a sharpie marker and tape tether for on the job convenience. The rugged utility pouch keeps your tools accessible and organized so you're always ready to perform those datacom jobs.

## **Kit Contents**

- PT Punchdown Tool
- Professional Electrician's Scissors
- NEVERDull<sup>™</sup> 110 Punchdown Blade
- Fine Tip Sharpie® Pen
- Punchdown Tool Pouch

| Part # | Description          |
|--------|----------------------|
| 90152C | PRO Punchdown Kit    |
| 4051   | Punchdown Tool Pouch |