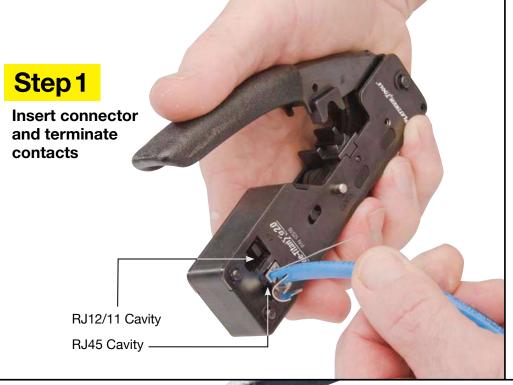

he new Tele-TitanXg 2.0, along with our 10-gig shielded connectors, are engineered specifically for Cat6A cables to provide true 10Gig performance each and every time.

- One tool does the job of two tools
- Improve efficiencies by not having to change out tools in the middle of your termination
- Straight action crimp achieved with minimal hand force
- Compact and rugged design
- Terminates to industry specified crimp heights
- Gun-style lock for secure closure
- Non-slip handle and finger grooves for comfortable grip and control
- Not to be used on standard RJ45 modular plugs



For more information and a demo of the Tele-Titan tool line.



Phone: 800.749.5783 Fax: 800.749.5784 California, USA

www.platinumtools.com

We Make Connections EZ!

## *Tele-Titan \ (92.0*

### PLATINUM TOOLS



#### Specs:

- S45C carbon steel frame
- Rust resistant black oxide finish

#### **Applications:**

- RJ45 Cat6A/10Giq Shielded RJ45 connectors
- Cat6E, Cat6A, Cat7 & over-sized Cat5e/6 industrial Ethernet cables
- RJ12/11 connectors

#### **Technical Data**

• Length: 5.325" (135mm) Weight: 10.5oz (296g)

### Step 2

Crimp external ground





#### **Ordering Information**

| Description                                  | Pkg          | PN      |
|----------------------------------------------|--------------|---------|
| Tele-Titan XG 2.0 – Cat6A/10Gig Crimp Tool   | Box          | 12516   |
| Tele-Titan XG 2.0 Cat6A/10Gig Combo 10-Pack  | Clamshell    | 12517C  |
| RJ-45 Cat6A 10Gig Shielded Connector w/Liner | Bulk/100/Bag | 106190  |
| RJ-45 Cat6A 10Gig Shielded Connector w/Liner | 2