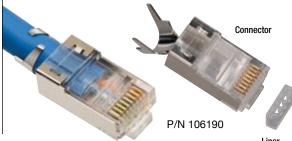

#### **Ordering Information**

| Description                                  | Pkg          | PN      |
|----------------------------------------------|--------------|---------|
| Tele-Titan XG 2.0 – Cat6A/10Gig Crimp Tool   | Box          | 12516   |
| Tele-Titan XG 2.0 Cat6A/10Gig Combo 10-Pack  | Clamshell    | 12517C  |
| RJ-45 Cat6A 10Gig Shielded Connector w/Liner | Bulk/100/Bag | 106190  |
| RJ-45 Cat6A 10Gig Shielded Connector w/Liner | 25/Bag       | 106191  |
| RJ-45 Cat6A 10Gig Shielded Connector w/Liner | 50/Bag       | 106192  |
| RJ-45 Cat6A 10Gig Shielded Connector w/Liner | 50/Clamshell | 106192C |
| RJ-45 Cat6A 10Gig Shielded Connector w/Liner | 10/Clamshell | 109193C |
| Spare Liners for 10Gig Connectors            | 50/Bag       | 106194  |

NOTE: Liners are included with RJ45 Cat6A 10-Gig shielded connectors.

#### RJ45 Cat6A/10-Gig **Shielded Connectors:**

- Exceeds 10-Gig performance standard
- UL and RoHS compliant
- Max cable OD: 0.335"/8.5mm
- Max conductor OD: 0.053"/1.35mm

Liner