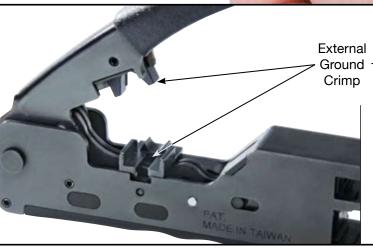

nd force
- Compact and rugged design
- Terminates to industry specified crimp heights
- Gun-style lock for secure closure
- Non-slip handle and finger grooves for comfortable grip and control
- Not to be used on standard RJ45 modular plugs



For more information and a demo of the Tele-Titan tool line.



Phone: 800.749.5783 Fax: 800.749.5784 California, USA

www.platinumtools.com

We Make Connections EZ!

## *Tele-Titan \ (92.0*

### PLATINUM TOOLS



#### Specs:

- S45C carbon steel frame
- Rust resistant black oxide finish

#### **Applications:**

- RJ45 Cat6A/10Giq Shielded RJ45 connectors
- Cat6E, Cat6A, Cat7 & over-sized Cat5e/6 industrial Ethernet cables
- RJ12/11 connectors

#### **Technical Data**

• Length: 5.325" (135mm) Weight: 10.5oz (296g)

### Step 2

Crimp external ground





#### **Ordering Information**

| Description                                  | Pkg          | PN      |
|----------------------------------------------|--------------|---------|
| Tele-Titan XG 2.0 – Cat6A/10Gig Crimp Tool   | Box          | 12516   |
| Tele-Titan XG 2.0 Cat6A/10Gig Combo 10-Pack  | Clamshell    | 12517C  |
| RJ-45 Cat6A 10Gig Shielded Connector w/Liner | Bulk/100/Bag | 106190  |
| RJ-45 Cat6A 10Gig Shielded Connector w/Liner | 25/Bag       | 106191  |
| RJ-45 Cat6A 10Gig Shielded Connector w/Liner | 50/Bag       | 106192  |
| RJ-45 Cat6A 10Gig Shielded Connector w/Liner | 50/Clamshell | 106192C |
| RJ-45 Cat6A 10Gig Shielded Connector w/Liner | 10/Clamshell | 109193C |
| Spare Liners for 10Gig Connectors            | 50/Bag       | 106194  |

NOTE: Liners are include